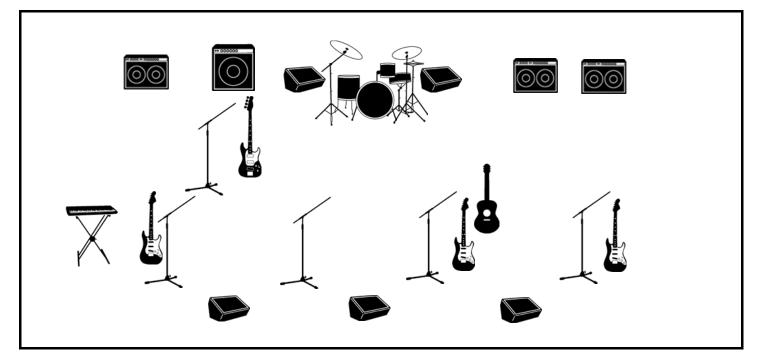

## BAND NAME VENUE DATE / TIME MUFFLER Standard Setup Image: Content of the setup

## STAGE

## **INPUT LIST**

| 1 | Acoustic (DI)   | 9  | Guitar Amp (mic) | 17 | Keys - Left (DI)  | 25 |  |
|---|-----------------|----|------------------|----|-------------------|----|--|
| 2 |                 | 10 | Guitar Amp (mic) | 18 | Keys - Right (DI) | 26 |  |
| 3 | Vocal 1 (Kevin) | 11 | Guitar Amp (mic) | 19 |                   |    |  |
| 4 | Vocal 2 (Donny) | 12 | Bass Amp (DI)    | 20 |                   | 28 |  |
| 5 | Vocal 3 (Erik)  | 13 | Kick             | 21 |                   | 29 |  |
| 6 | Vocal 4 (Mike)  | 14 | Snare            | 22 |                   | 30 |  |
| 7 | Vocal 5 (Jake)  | 15 | Overhead 1       | 23 |                   | 31 |  |
| 8 | Bluetooth       | 16 | Overhead 2       | 24 |                   | 32 |  |

## NOTES

MUFFLER Standard Setup Inputs 1-8 and front line monitors in snake 1 Inputs 9-16 mains and drum monitors in backline snake Keys going straight into mixer

Stage Plot Designer © 2013, 2019 Boss Tweed Backline